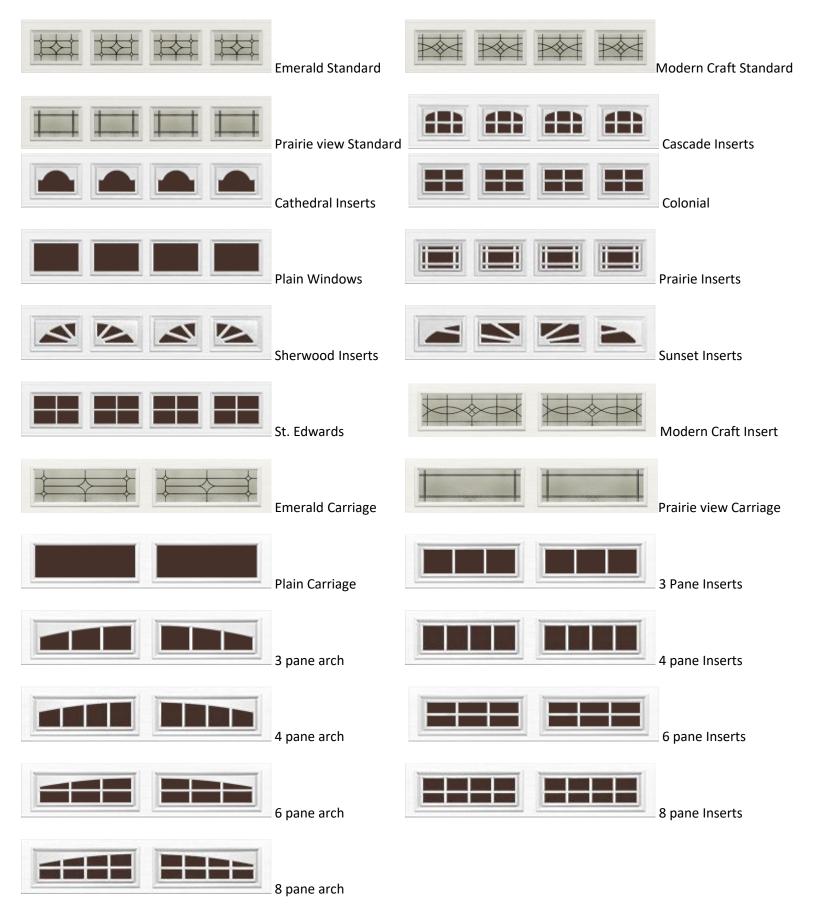

lyurethane** – The steel outer shell with a sprayed in polyurethane insulation and a steel covering on the back **And a steel backing** 

(Would practically take a car running into to damage)

# **Panel Design Options:** Flush Panel V-Groove Panel Short Ribbed Panel Recessed Short Panel Ribbed Long Panel Recessed Long Panel Raised Long Panel Short Raised Panel Sculptured Raised Panel **Job Status:**

| New Construction | Take Down Old Door |
|------------------|--------------------|
|                  |                    |
| Job Address:     |                    |
|                  |                    |
| Ctroot           |                    |
| Street           |                    |
|                  |                    |
|                  |                    |

Window Options:



Thank you Cassy PWGD